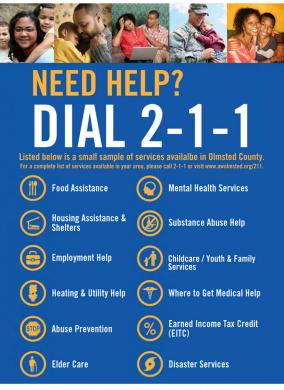

If you or someone you know needs assistance, please call United Way's resource and referral line, 211. Some cell phone customers may need to use 1-800-543-7709. Visit online at 211unitedway.org.

Some cell phone customers may need to use

1-800-543-7709

Free. Confidential. Multilingual. 24/7/365

If you or someone you know needs assistance, please call United Way's resource and referral line, 211. Some cell phone customers may need to use 1-800-543-7709. Visit online at 211unitedway.org.

Some cell phone customers may need to use

1-800-543-7709

Free. Confidential. Multilingual. 24/7/365

If you or someone you know needs assistance, please call United Way's resource and referral line, 211. Some cell phone customers may need to use 1-800-543-7709. Visit online at 211unitedway.org.