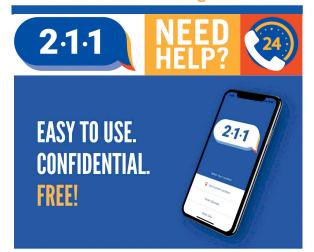

If you or someone you know needs assistance, please call United Way's resource and referral line, 211. Some cell phone customers may need to use 1-800-543-7709. Visit online at 211unitedway.org.

Some cell phone customers may need to use

1-800-543-7709

Free. Confidential. Multilingual. 24/7/365

If you or someone you know needs assistance, please call United Way's resource and referral line, 211. Some cell phone customers may need to use 1-800-543-7709. Visit online at 211unitedway.org.

Some cell phone customers may need to use

1-800-543-7709

Free. Confidential. Multilingual. 24/7/365

If you or someone you know needs assistance, please call United Way's resource and referral line, 211. Some cell phone customers may need to use 1-800-543-7709. Visit online at 211unitedway.org.