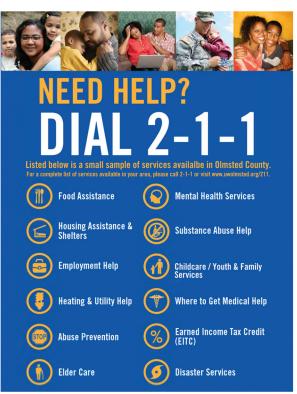

If you or someone you know needs assistance, please call United Way's resource and referral line, 211. Some cell phone customers may need to use 1-800-543-7709. Visit online at 211unitedway.org.

Some cell phone customers may need to use

1-800-543-7709

Free. Confidential. Multilingual. 24/7/365

If you or someone you know needs assistance, please call United Way's resource and referral line, 211. Some cell phone customers may need to use 1-800-543-7709. Visit online at 211unitedway.org.

Some cell phone customers may need to use

1-800-543-7709

Free. Confidential. Multilingual. 24/7/365

If you or someone you know needs assistance, please call United Way's resource and referral line, 211. Some cell phone customers may need to use 1-800-543-7709. Visit online at 211unitedway.org.