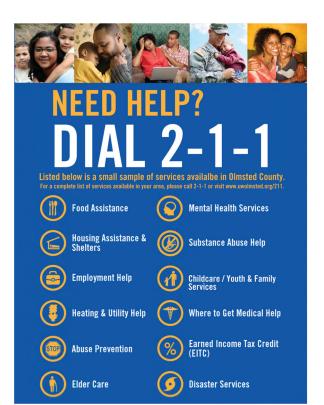

If you or someone you know needs assistance, please call United Way's resource and referral line, 211. Some cell phone customers may need to use 1-800-543-7709. Visit online at 211unitedway.org.

Some cell phone customers may need to use

1-800-543-7709

Free. Confidential. Multilingual. 24/7/365

If you or someone you know needs assistance, please call United Way's resource and referral line, 211. Some cell phone customers may need to use 1-800-543-7709. Visit online at 211unitedway.org.

Some cell phone customers may need to use

1-800-543-7709

Free. Confidential. Multilingual. 24/7/365

If you or someone you know needs assistance, please call United Way's resource and referral line, 211. Some cell phone customers may need to use 1-800-543-7709. Visit online at 211unitedway.org.