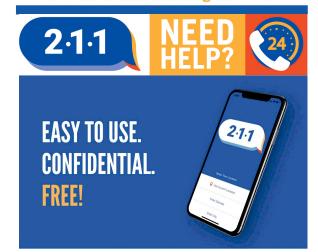

If you or someone you know needs assistance, please call United Way's resource and referral line, 211. Some cell phone customers may need to use 1-800-543-7709. Visit online at 211unitedway.org.

Some cell phone customers may need to use

1-800-543-7709

Free. Confidential. Multilingual. 24/7/365

If you or someone you know needs assistance, please call United Way's resource and referral line, 211. Some cell phone customers may need to use 1-800-543-7709. Visit online at 211unitedway.org.

Some cell phone customers may need to use

1-800-543-7709

Free. Confidential. Multilingual. 24/7/365

If you or someone you know needs assistance, please call United Way's resource and referral line, 211. Some cell phone customers may need to use 1-800-543-7709. Visit online at 211unitedway.org.