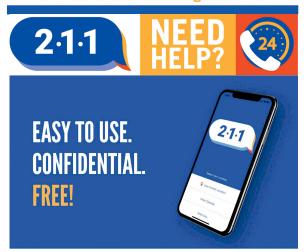

If you or someone you know needs assistance, please call United Way's resource and referral line, 211. Some cell phone customers may need to use 1-800-543-7709. Visit online at 211unitedway.org.

Some cell phone customers may need to use

1-800-543-7709

Free. Confidential. Multilingual. 24/7/365

If you or someone you know needs assistance, please call United Way's resource and referral line, 211. Some cell phone customers may need to use 1-800-543-7709. Visit online at 211unitedway.org.

Some cell phone customers may need to use

1-800-543-7709

Free. Confidential. Multilingual. 24/7/365

If you or someone you know needs assistance, please call United Way's resource and referral line, 211. Some cell phone customers may need to use 1-800-543-7709. Visit online at 211unitedway.org.